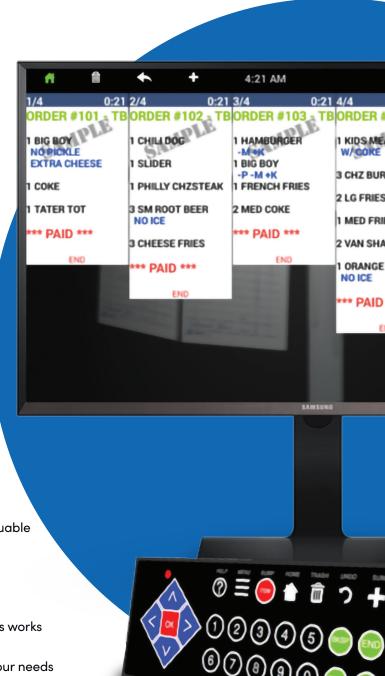

## SpotOn Restaurant Kitchen Display Screen (KDS).

Boost kitchen productivity with our lightning fast, easy-to-use KDS

## The Perfect Ticket Solution for Busy Kitchens

With SpotOn KDS, orders are funneled from all your POS stations directly to the kitchen onto a brilliant display screen that's easy for your entire staff to read and keep those orders coming out fast.

SpotOn KDS delivers all the durability and reliability you'd expect to ensure your hard-working restaurant is always running at peak performance.

- Display between 6 and 20 tickets at a time
- Left and right scrolling capabilities to display an infinite number of orders
- Intuitive color coding clearly identifies modifiers
- Bump bar included to easily send and retrieve orders

## **Durable and Restaurant-Ready**

- 21" monitor size provides great visibility without taking up valuable kitchen space
- Each monitor comes with its own bump bar
- Each KDS is hardwired to your POS system to ensure it always works
- SpotOn's Implementation experts will configure the KDS to your needs
- Due to liability restrictions, the restaurant is responsible for mounting screens on the wall, if desired